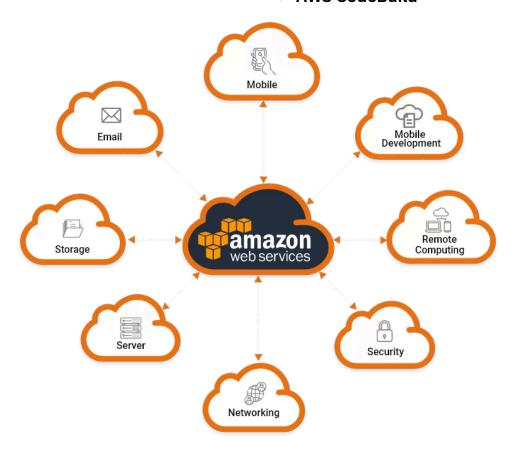

#### **AWS Fundamentals**

- Overview of cloud computing
- Introduction to AWS services and products
- Understanding the AWS global infrastructure

## **AWS Compute Services**

- Amazon EC2 (Elastic Compute Cloud)
- AWS Lambda
- AWS Elastic Beanstalk
- Amazon ECS (Elastic Container Service)

#### **AWS Storage Services**

- Amazon S3 (Simple Storage Service)
- Amazon EBS (Elastic Block Store)
- Amazon Glacier
- AWS Storage Gateway

#### **AWS Networking Services**

- Amazon VPC (Virtual Private Cloud)
- AWS Direct Connect
- Amazon Route 53
- AWS CloudFront

#### **AWS Security and Identity**

- AWS IAM (Identity and Access Management)
- AWS Organizations
- AWS KMS (Key Management Service)
- AWS Shield